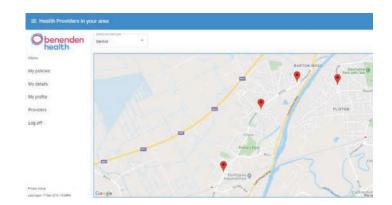

# **Providers**

By clicking on 'Providers' you can search for your local health providers. A dropdown menu will appear showing you a list of different providers, such as dentists or opticians. A detailed map will pinpoint where these providers are in your area.