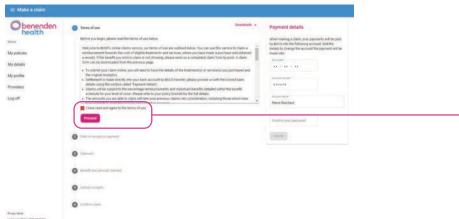

## Making a claim

To claim online, go to 'Claim options' and click 'Claim online'.

You'll then see this page, where you'll find the terms and conditions to your claim on the left hand side and your payment details on the right hand side.

Step 1 – Once you've read and understood the terms and conditions you can tick the 'agree' box to confirm you have read and agree to the terms and click 'Proceed'.

Step 2 – You'll then need to select the date of your receipt/treatment. A calendar will open up for you to select the date. Once a date has been selected click 'Next'.