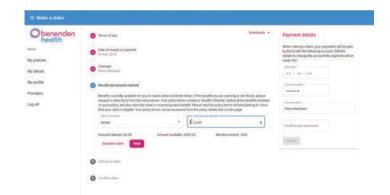

Step 3 – Select who you're making a claim for, this would be yourself, your partner or your dependents. Once selected click 'Next'.

Step 4 – Then choose the benefit from the list and enter the amount the claim is for.

If your benefit doesn't appear in the drop down menu, this means you cannot make an online claim for that benefit. You'll need to refer back to your 'Policy details' and request a claim form. Then click 'Next'.