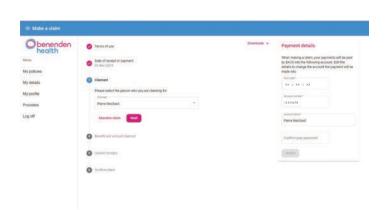

Step 1 – Once you've read and understood the terms and conditions you can tick the 'agree' box to confirm you have read and agree to the terms and click 'Proceed'.

Step 2 – You'll then need to select the date of your receipt/treatment. A calendar will open up for you to select the date. Once a date has been selected click 'Next'.

Step 3 – Select who you're making a claim for, this would be yourself, your partner or your dependents. Once selected click 'Next'.

Step 4 – Then choose the benefit from the list and enter the amount the claim is for.